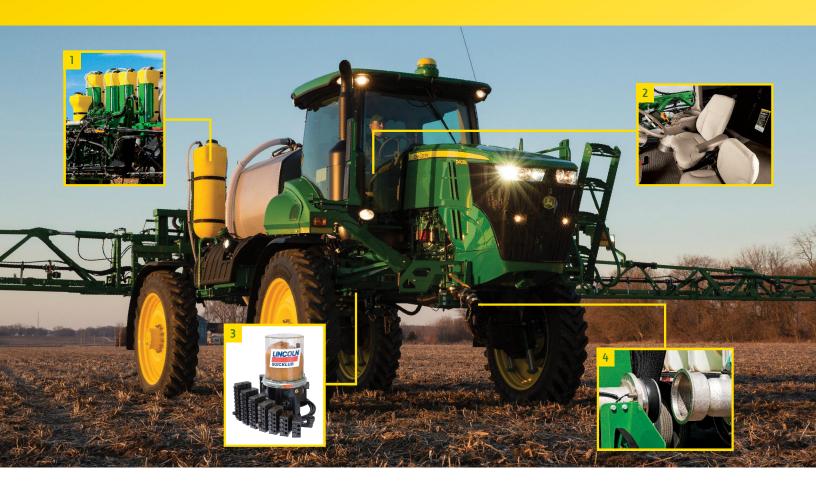

# Direct Injection

Accurately inject chemical into the carrier flow without having to mix chemicals in the solution tank. No more rinsing the tank before switching chemicals. The results: easier changeover between crops, faster loading times and fewer wasted chemicals

## Instructional Seat

The seat mounts on the inside fender wall and can be folded out of the way when not in use.

### QuickLub Automatic Lubrication System

Automatically meter the right amount of grease to 75 lube points as you go — including the chassis and boom. By purging contaminants, this kit delivers excellent lubrication of wear surfaces and a solid grease seal for extra protection.

### 4 Front Fill Conversion

Adds more loading flexibility to your operation. Choose either push-in or push-on filling by using a simple switch interface. The air purge feature lets you easily clean out the plumbing and push it toward the solution tank.